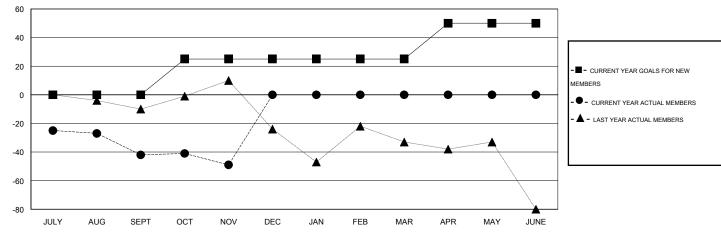

## GOALS AND ACTUAL MEMBERS CUMULATIVE

| DROPPED CLUBS: 0  DROPPED MEMBERS |    | 21 CLUBS OF 63 ADDED 1 OR MORE<br>NEW MEMBERS |                       | 06 (74.08%)<br>2 (25.92%) |
|-----------------------------------|----|-----------------------------------------------|-----------------------|---------------------------|
| DECEASED                          | 10 | CLICK HERE FOR HEALTH ASSESSMENT DATA         | FAMILY UNIT MEMBERS   | 251                       |
| CLUB CANCELLED                    | 0  |                                               |                       |                           |
| OTHER                             | 77 |                                               | HEAD OF HOUSEHOLD     | 120                       |
| TOTAL                             | 87 |                                               | NON-HEAD OF HOUSEHOLD | 131                       |