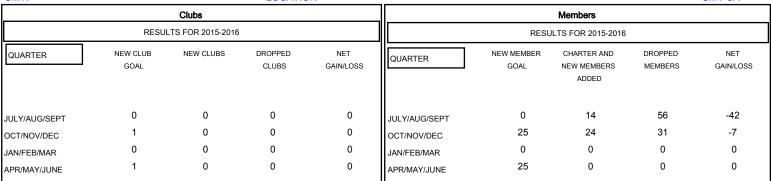

## MONTHLY MEMBERSHIP PROGRESS REPORT

## District 16 N

Results as of: 11/30/2015

GMT: OPEN LOCATION NEW JERSEY GMT CA 1



## GOALS AND ACTUAL NEW CLUBS CUMULATIVE



## GOALS AND ACTUAL MEMBERS CUMULATIVE



| DROPPED CLUBS: 0  DROPPED MEMBERS |    | 21 CLUBS OF 63 ADDED 1 OR MORE<br>NEW MEMBERS |                       | 06 (74.08%)<br>2 (25.92%) |
|-----------------------------------|----|-----------------------------------------------|-----------------------|---------------------------|
| DECEASED                          | 10 | CLICK HERE FOR HEALTH ASSESSMENT DATA         | FAMILY UNIT MEMBERS   | 251                       |
| CLUB CANCELLED                    | 0  |                                               |                       |                           |
| OTHER                             | 77 |                                               | HEAD OF HOUSEHOLD     | 120